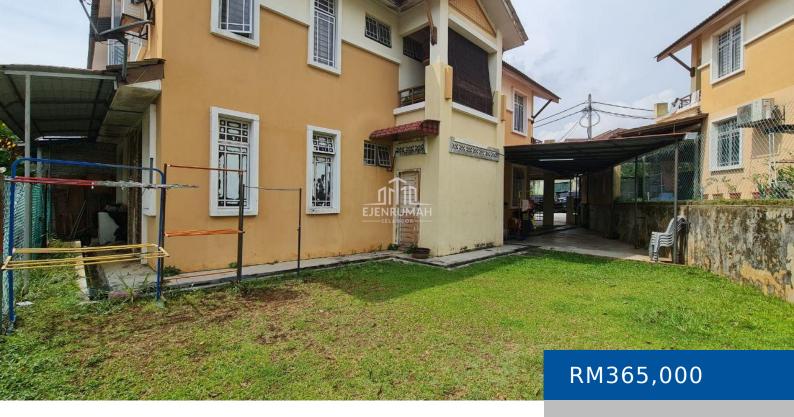

## TOWNHOUSE SERI PRISTANA SUNGAI BULOH GROUND FLOOR

https://ejenrumahselangor.com

TOWNHOUSE SERI PRISTANA SUNGAI BULOH Ground Floor (FACING OPEN | CORNER ) Keluasan built up 1466sqfeet Tanah tepi 1196.08sqfeet TOTAL LAND AREA 2662sqft DETAILS: Leasehold, 3 Bedrooms & 2 Bathrooms 1 Covered Parking Gated & 24/7 Security Kemudahan: Playground Jogging Track Surau Nursery Dewan Serbaguna NEARBY AMENITIES: Next to Hillpark Central Mart, Tesco, Econsave ...