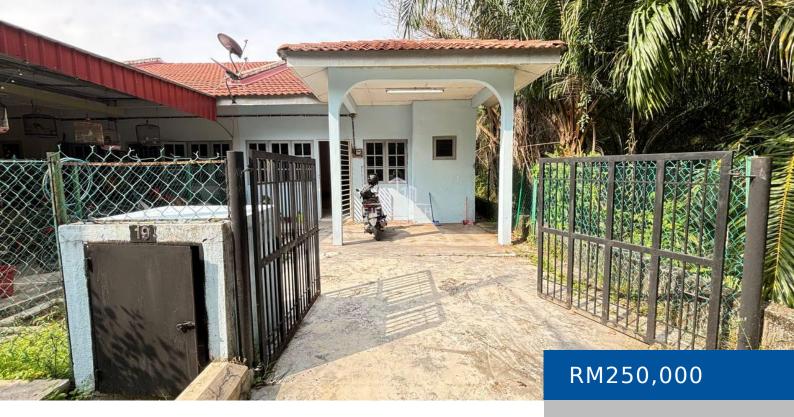

## END LOT FACING OPEN SINGLE STOREY TERRACE HOUSE

https://ejenrumahselangor.com

FOR SALE FOR SALE End Lot facing open Single Storey Terrace House Taman Nuri, Kg Olak Lempit, Banting Details:

======== Land Area: 1,646 sqft Built Up: 1000 sqft

(approx) Leasehold Malay Reserved Individual Title 3 Bedrooms 2

Bathroom Amenities: ======== Petronas/Shell School Surau Klinik Mini Market Accesbility: ========= 10mins to Dengkil ...

End Lot facing open Single Storey Terrace House Read More »

- 3 beds
- 0 haths
- 1 Storey Terraced House
- For Sale