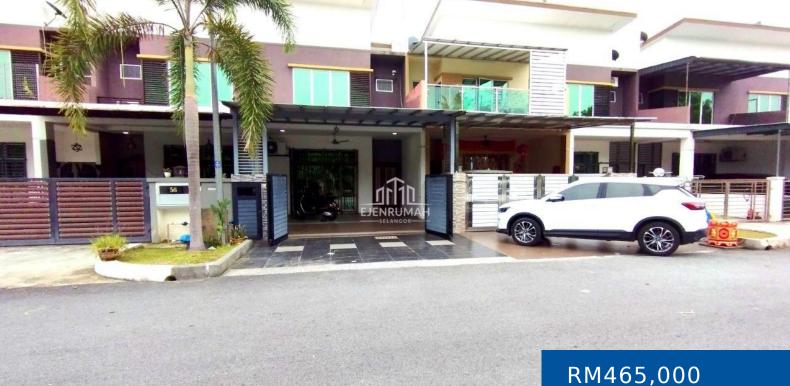

## **DOUBLE STOREY TERRACE HOUSE, JALAN** SERAYA TAMAN BANTING BARU, BANTING

https://ejenrumahselangor.com

Double Storey Terrace House, Jalan Seraya Taman Banting Baru, Banting . Asking Price: RM 465 000 nett Mv rm550k . DETAILS; ====== -Move in Condition -Extended kitchen area -Completed with car porch awning and tile -Built in Kitchen Cabinet and Table Top -Facing Playground -Freehold -Land size: 22×70 (1400 sqft) -Bedrooms: 4 and Bathrooms: 3 ... Double Storey Terrace House, Jalan Seraya Taman Banting Baru, **Banting Read More »** 